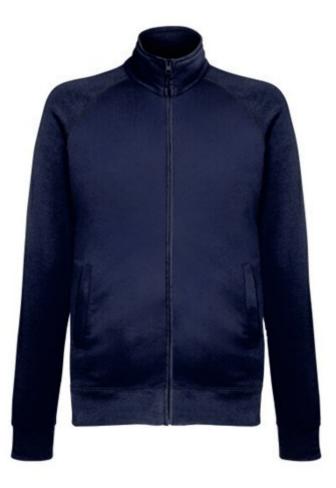

# FRUIT OF THE LOOM, LIGHTWEIGHT SWEAT JACKET, LIGHTWEIGHT SWEAT JACKET, DARK WEIGHT, XL

#### Specification

Fruit of the Loom, Lightweight Sweat Jacket, Lightweight Sweat Jacket, Dark Weight, XL. Lightweight buttoned sweatshirt with metal zipper, 80% cotton and 20% polyester, 240 gm / m2 cotton, pockets on the front panel of the sweatshirt. An exceptional sweatshirt for everyday activities. Normal cut. Ready for branding. Branding: DTG, screen printing, flex, flock, embroidery